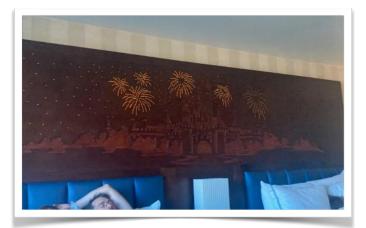

# **Musical Headboard**

One of the nice comforts in this room: the musical headboard plays a song from Cinderella, "A Dream is a Wish Your Heart Makes".

It's controlled by a switch on a bedside table in the middle of the beds. It depicts the Disney Castle (that you see on most Disney movies) with fireworks. There are also stars.